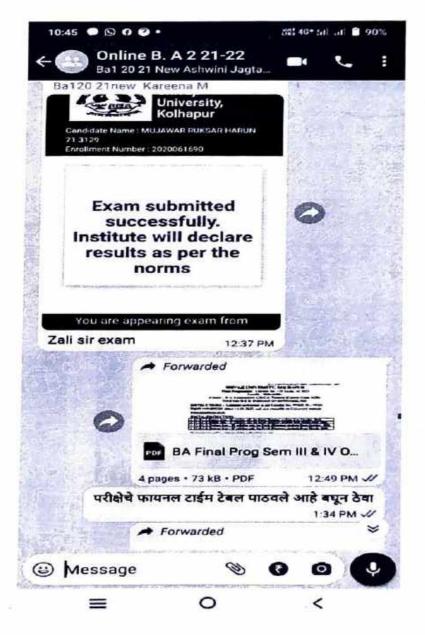

|  |
| 8  | Report Writer              |                                                                                                                                                                                                                                                                                                                                                    |  |

Asst-prof-Sameer H. Gaikwad



# **Department Of Hindi**

# Year-2020-21

# Use Of Social Media



# Department Of Hindi

# Year-2020-21

# **Use Of Social Media**





Cirteripan No-1

111185

# Q NO- 5

### Hon.Shri.Ananasahaeb Dange Arts,Commercs & Sciences Hatkanangle Department of Economics

### Social Media (Whatsapp Group, You Tube, Zoom) & LMS (Google Moodle, ect) Activity Report 2020-21

| No | Committee                  | Display Board                                                                                                                                                                                                                                      |  |
|----|----------------------------|----------------------------------------------------------------------------------------------------------------------------------------------------------------------------------------------------------------------------------------------------|-