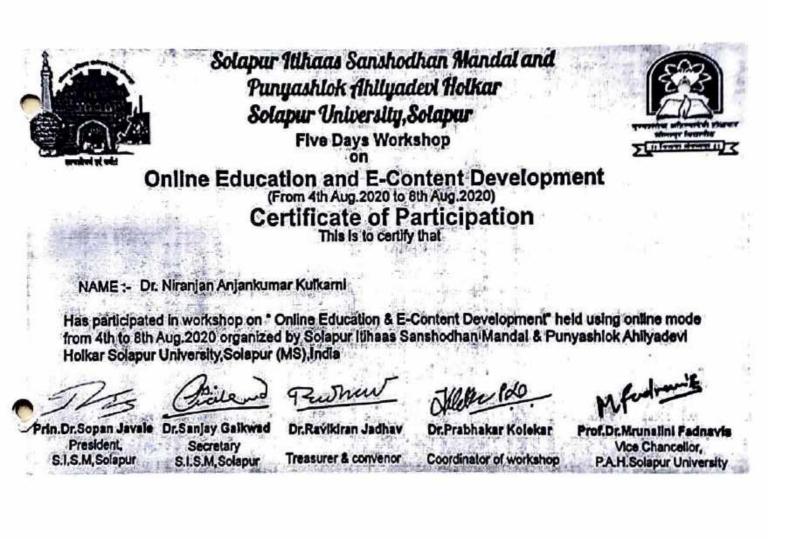

Learning

## E-Certificate

This is to certify that <u>Dr. Eknath Shamrao Patil, *Hon. Shrl Annasaheb Dange Arts, Commerce and Science College Hatkanangale, Dist-Kolhapur* has successfully completed One Week National Online Faculty Development Program on ICT Tools for Effective Teaching Learning, from 11<sup>th</sup> to 16<sup>th</sup> May 2020, organized by School of Mathematical Sciences, Swami Ramanand Teerth Marathwada University, Nanded.</u>

Beint

B. Swendra

Dr. Rupali Jain

Co-Coordinator Assistant Professor School of Math. Sci. Dr. B. Surendranath Reddy

Coordinator Assistant Professor School of Math. Sci. Dr. Doyaneshwar Pawar

Convener Professor & Director

School of Math. Sci.

Dr. Udhav Bhosle

Patron Vice Chancellor SRTM University, Nanded



C-1 - 111 - YAK - Online Hunse









0 -: XO: 100 Dean, IGNCA a during the 3" August 2020 to 19" October 2020 (twelve weeks) (114 hours) session, conducted by the \*\* FOLKLORE AND INTANGIBLE CULTURAL HERITAGE Tot Dr.) has successfully completed the Short Term Certificate Course in ONLINE MODE entitled injond univer & having the Welter Fullen in No. R. 0 Centre for the ... 8 (An Autonomous Trust under the Ministry of Culture, Govt. of India) \* 11 Mantingh Road, New Delhi- 110001 int the fait of the 2 Indira Gandhi National Centre for the Arts, New Delhi. 0 2022 1 anjon stymhumore. · · · · · This is to certify that e: 31-12-2020 Indira Gandhi National 0. 1 1 . . . . . . Service . 部でお 1 10 1 1 4 7 7 7 HeD Janapada Sampada, IGNCA -Prof. Wolly Kaushal Hellscaush Ó ----



Scanned by CamScanner

マーマー ア・ア・ア・ア・ア・ア・ア・ア・ア・ア・ア