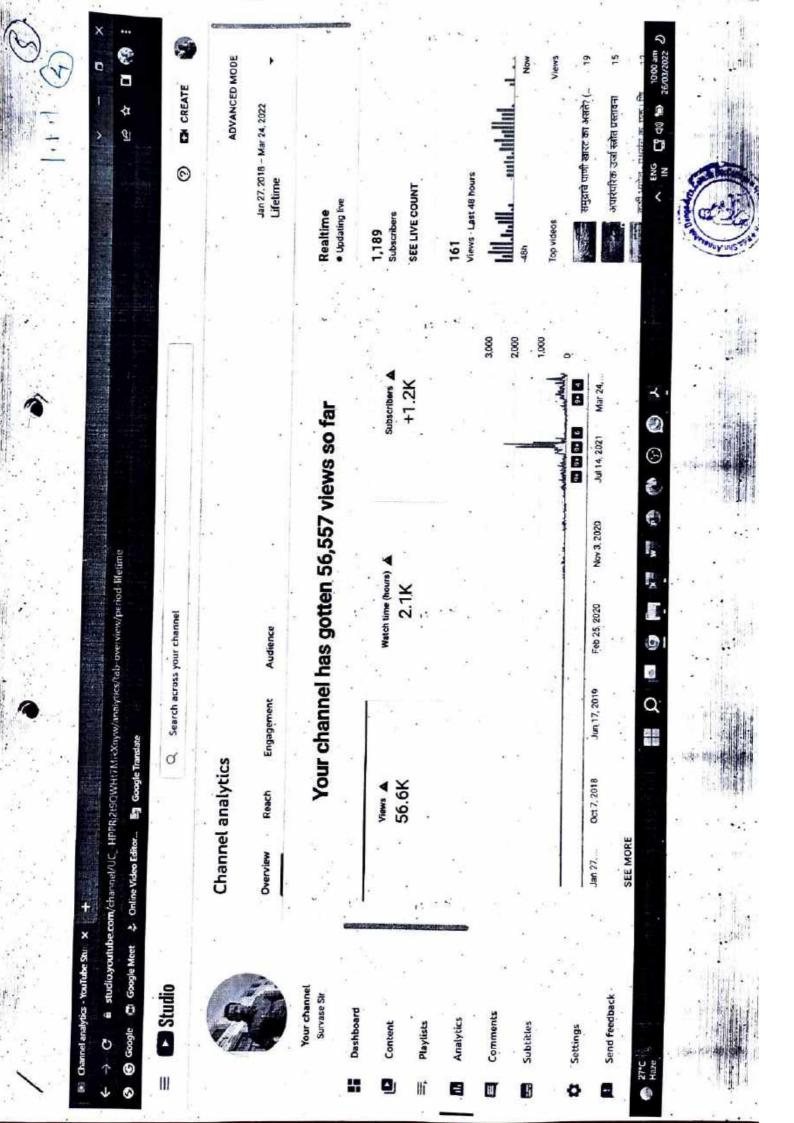

विण्यात येते की, दूरशिक्षण केंद्रांतर्गत बी.कॉम. भाग ३ मधील Advanced Accountancy Paper I & III या विषयाचे स्वयंअध्ययन साहित्य सुधारित अभ्यासकमानुसार तयार करावयाचे आहे. सदरची कार्यशाळा सोमवार दि. ०७ डिसेंबर, २०२० रोजी सकाळी ११.३० वाजता दूरशिक्षण केंद्र, शिवाजी विद्यापीठ, कोल्हापूर येथे आयोजित करण्यात आली आहे. तरी सदर कार्यशाळेस आपण उपस्थित रहावे ही विनंती.

कळावे.

#### आपला विश्वास

सहाय्यक प्राध्यापक

#### महत्वाची टिप :

मोटारीने प्रवास करणाऱ्या सदस्यांना सूचना : मोटारीने केलेल्या प्रवास भत्याची मागणी करण्याची असल्यास त्यास 0.111 (2) या दंडकानूसार मा.कूलगुरुंची लेखी पूर्व परवानगी घेणे आवश्यक आहे. तसेच ज्या मार्गावर टोल आकारला जातो. त्याच्या टोल पावत्या व शिवाजी विद्यापीठाच्या प्रवेशद्वारामधून प्रवेश करतांना दिला जाणारा 'गेट पास' ही देयकासोबत सादर करावा लागेल.



Scanned with CamScanner



## YouTube Video Record Dr. M.N. Survase (2020-21)

YouTube Channel Name: Survase Sir.

## Link: https://youtube.com/channel/UC\_-HPPRj2t9QWHt7MIkXnyw

| SM     | Title of Video                                                                                                              |                |  |  |
|--------|-----------------------------------------------------------------------------------------------------------------------------|----------------|--|--|
| - j    | भारताचा भूगोल । प्रश्नसंच- दोन । विद्यापीठ परीक्षा । MPSC   Geography of India   MCO   Part- 2  BA 3                        | भारताचा भूगोल  |  |  |
| 2      | भारताचा भुगोल । प्रश्नसंच- एक । विद्यापीठ परीक्षा   MPSC   Geography of India   MCO   Part- 1   BA 3                        | भारताचा भूगोल  |  |  |
| 3