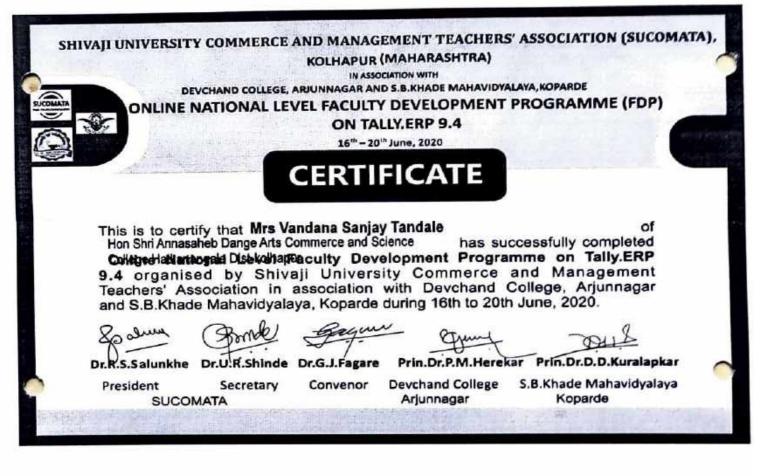

n Society's** Nerul, Navi Mumbai Principal, S.K. College of Sci. & Com. from o8/o6/2020 to 12/o6/2020 and has been awarded Grade 'A'. akt -Dr. Ajit Kurupa Dr. Alkok Pandurang Jadhas (F.No. 1-21/2018-PN,II dated 1st August, 2018) Has Successfully Completed Sardar Patel University (NAAC Reaccredited 'A' Grade) Organised Under the Vallabh Vidyanaga Certificate Dr. Vani N. Laturka Anand, Gujarat Professor, SCMS, (CGIA -3,25) SRTMUN **Swami Ramanand Teerth** Marathwada University (NAAC Reaccredited 'A' Grade) Nanded, Maharashtra (CGPA-3.06) Project Co-ordinator, SFDC, PMMMMMTT Dr. Khushpat S. Jain SFDC-PMMMNMTT-SPU-SKC-SRTMU-06-2020-A-035 FACULTY DEVELOPMENT CENTRE (SFDC), PMMMMMTT, MHRD (NAAC Reaccredited 'A' Grade) SFDC, PMMMMMTT Dr. Sangita V. Pakade SYDEHAM -Susa (CGPA -3.42) Chairperson,







## Solapur Itihaas Sanshodhan Mandal and Punyashlok Ahilyadevi Holkar Solapur University, Solapur

**Five Days Workshop** on



Online Education and E-Content Development (From 4th Aug.2020 to 8th Aug.2020) **Certificate of Participation** This is to certify that

NAME :- Mrs. Vandana Sanjay Tandale

Has participated in workshop on " Online Education & E-Content Development" held using online mode from 4th to 8th Aug 2020 organized by Solapur Itihaas Sanshodhan Mandal & Punyashlok Ahilyadevi Holkar Solapur University, Solapur (MS), India

2. Thur

per 100

Dr.Prabhakar Kolekar

Mfodra

Prof.Dr.Mrunalini Fadnavis Vice Chancellor, P.A.H.Solapur University

Dr.Sanjay Gaikwad Prin.Dr.Sopan Javale President, Secretary S.I.S.M, Solapur S.I.S.M.Solapur

**Dr.Ravikiran Jadhav** Treasurer & c