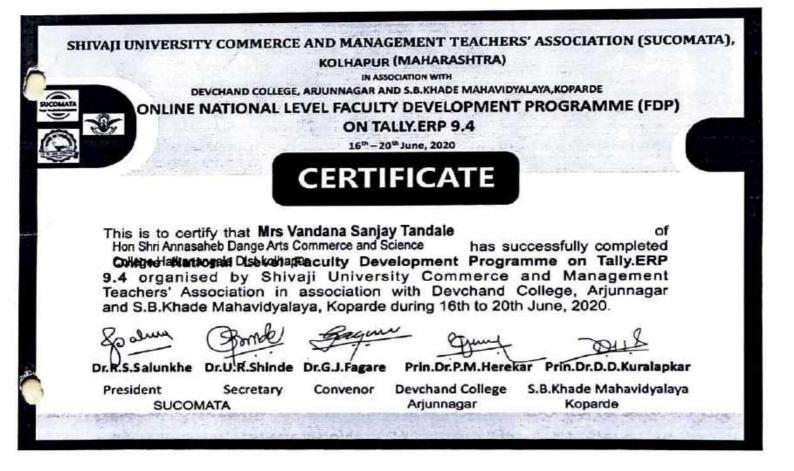

br>Photographs<br>(1 or 2 only)         | Unnamed Road, Hatkanangale,<br>Maharashtra 416109, India<br>20 Sep 2019:09:29 AM                                                                                                                                                                                                                                                                      |
| Name & Sign of<br>the Report writer /<br>Convener | Dr. Ashok P. Jadhav.                                                                                                                                                                                                                                                                                                                                  |



10

14

÷





1.1.9





Has participated in workshop on " Online Education & E-Content Development" held using online mode from 4th to 8th Aug.2020 organized by Solapur Itihaas Sanshodhan Mandal & Punyashlok Ahilyadevi

Holkar Solapur University, Solapur (MS), India

Zumar

fordram's

Prin.Dr.Sopan Javale Dr.Sanjay Galkwad President, S.I.S.M, Solapur

Secretary S.I.S.M, Solapur

Treasurer & convenor

Coordinator of workshop

Prof.Dr.Mrunalini Fadnavis Vice Chancellor. P.A.H.Solapur University



**Dr.Ravikiran Jadhav** 

Dr.Prabhakar Kolekar





Place: Miraba Date: 12" June, (This Certificate has been issued as per the existing guidelines of the UGC & the MHRD with respect to Teachers' Training Courses and revisions thereof from time to time) RESOURCE DEVELOPMENT **GOVERNMENT OF INDIA** Dept. of Bus