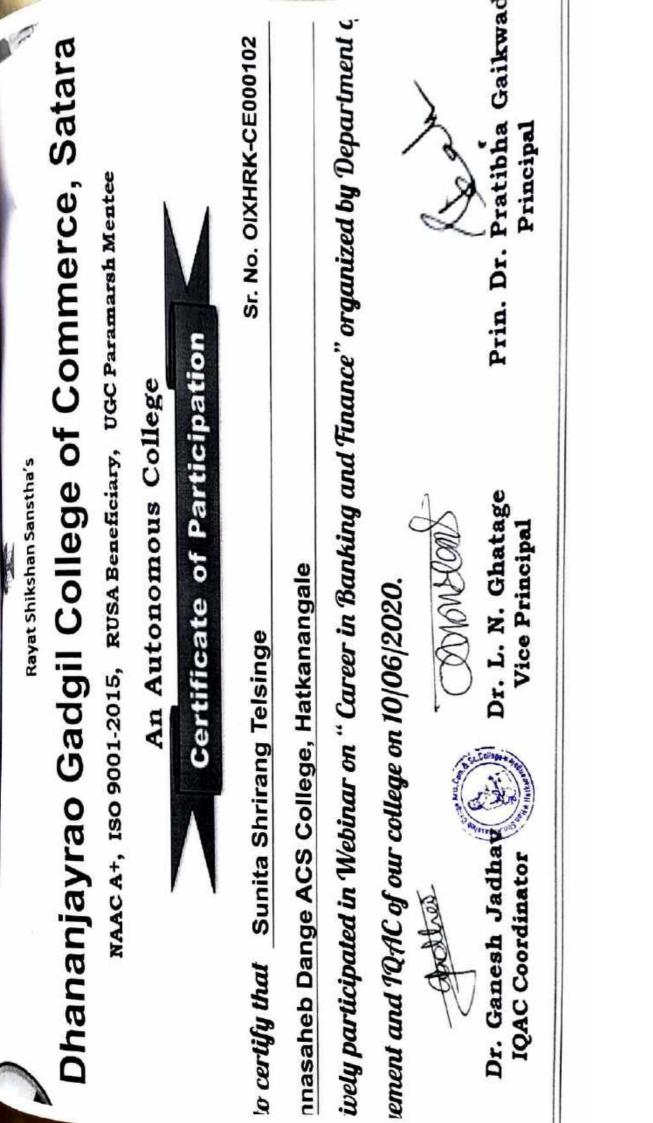

llege for Women's<br>Jamkhandi – (Accredit<br>Affiliated to Karnataka State                                                                                                                                                                                                                                                                                                                         | This is to certify that Sun<br>Hatkanangale has particij<br>& Its Impact & India 1<br>Initiative, Organized by the                                                                                                                                                                                                                                                       | Prof. R. H. Halli<br>Organizing Secretary   |