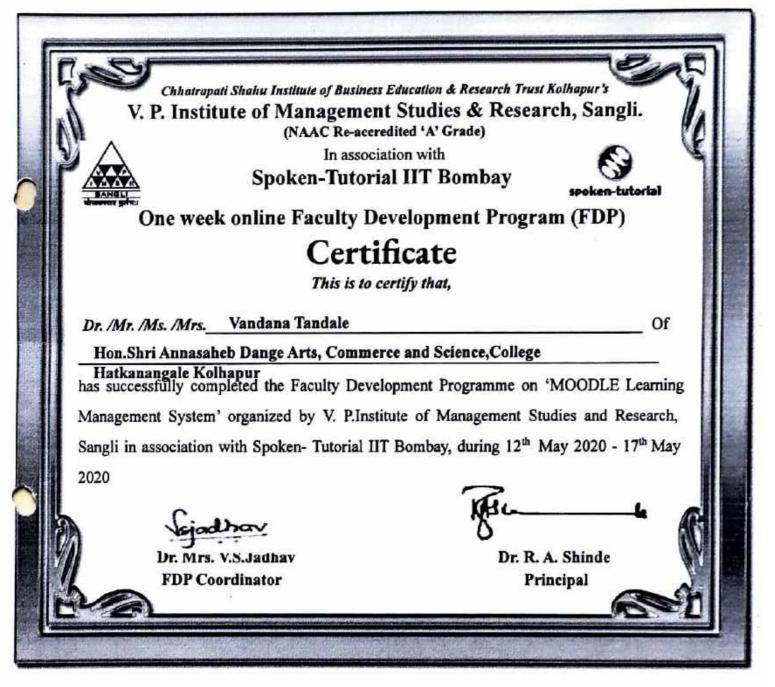

|



10

14

÷





1.1.9





Has participated in workshop on " Online Education & E-Content Development" held using online mode from 4th to 8th Aug.2020 organized by Solapur Itihaas Sanshodhan Mandal & Punyashlok Ahilyadevi

Holkar Solapur University, Solapur (MS), India

Zumar

fordram's

Prin.Dr.Sopan Javale Dr.Sanjay Galkwad President, S.I.S.M, Solapur

Secretary S.I.S.M, Solapur

Treasurer & convenor

Coordinator of workshop

Prof.Dr.Mrunalini Fadnavis Vice Chancellor. P.A.H.Solapur University



**Dr.Ravikiran Jadhav** 

Dr.Prabhakar Kolekar





Place: Miraba Date: 12" June, (This Certificate has been issued as per the existing guidelines of the UGC & the MHRD with respect to Teachers' Training Courses and revisions thereof from time to time) RESOURCE DEVELOPMENT **GOVERNMENT OF INDIA** Dept. of Business Studies, SPU MINISTRY OF HUMAN Pandit Madan Mohan Malviya National Mission on Teachers and Teaching (PMMMMNMTT), MHRD, New Delhi Prof. (Dr.) Sandip K. Bhat MHRD Dean & Head, Hon. Shri Annasaheb Dange Arts, Com. & Sci. College, Kolhapur, Maharashtra 'One Week Online Research Methodology Workshop on BFSI Sector' S.K. College of Sci. & Com. **Tilak Education Society's** Nerul, Navi Mumbai Principal, S.K. College of Sci. & Com. from o8/o6/2020 to 12/o6/2020 and has been awarded Grade 'A'. akt -Dr. Ajit Kurupa Dr. Alkok Pandurang J