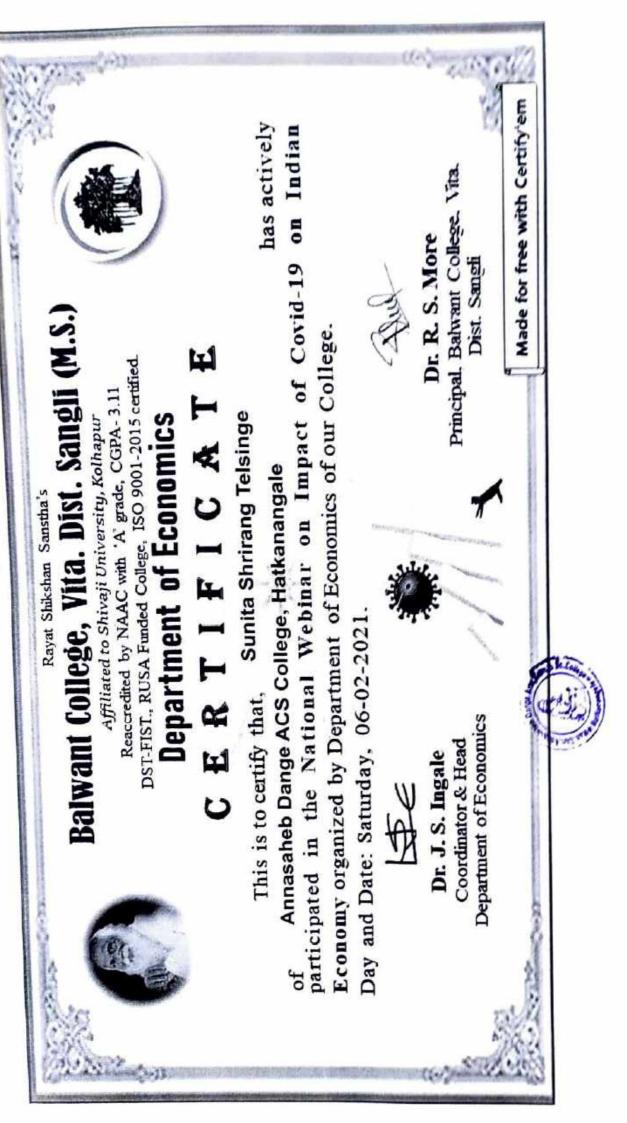

strial Revolution and It's Impact and<br>Indian Heading Towards Stragflation: | and Govt. First Grade, Atrs.com., Science, BSW, SBA,<br>BCA College, for Women and Study Center of PG<br>In Karnatak, Jamkhandi | į                  |                   |
|           | Т                                                                                  | Revindranath Tagor University                                                                                                   | DOLLY WERE DE Y ST | Nacional Level    |
| Webinar   | "Data Analysis by second a source inter-                                           |                                                                                                                                 |                    |                   |











|                                                                                                                                                                                                                                                                                                                                                                                                                                       |                                                                                                              | operty                                                                                                                         | akawadi<br>al                                                      |
|--------------------------------------------------------------