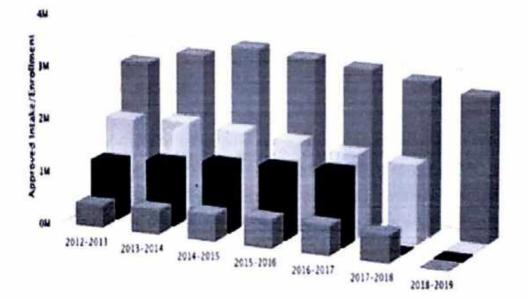

ent practice, students learn how to develop the leadership capabilities necessary to run a team work. Curriculum focuses on assessing and evaluating teams in order to examine the role as a manager. People who specialize in management education must be able to adapt to changes in laws, regulations and coming trends.



## 5. CURRENT SCENARIO OF MANAGEMENT INSTITUTION IN INDIA

Indian management institutions have been found collapsing in global perspective, leadership skills, recognising organisational realities, acting innovatively, thinking critically, communicating clearly, and in understanding the limitations of models and markets (Datar, Garvin, & Cullen, 2010). Today, the Management Education System faces the challenges which can be overcome by taking effective measures.

Placement





## Source: AICTE report

The graph is really bad in terms of readability. A few quick numbers: Intake or the total number of available seats reached their peak in 2014-15 at 3.2 mn. Since then it has gradually declined to about 2.7 now. In 2012-13, about 2-3rds seats were filled (1.75 mnenrollment compared to 2.7 mn capacity) Last year it was closer to 50% Enrollment has declined from 1.8 mn in 2013-14 to 1.5 mn now However, MBA is still not past the hype cycle. According to the latest data, there will be 18.9 million jobless people in India next year a little more than 18.6 million for 2018.



## 6. QUALITY INSTITUTIONS

Quality of management institutions are less in India, So getting admission in the prime institutions is a difficult task as they would, naturally, like to maintain a s