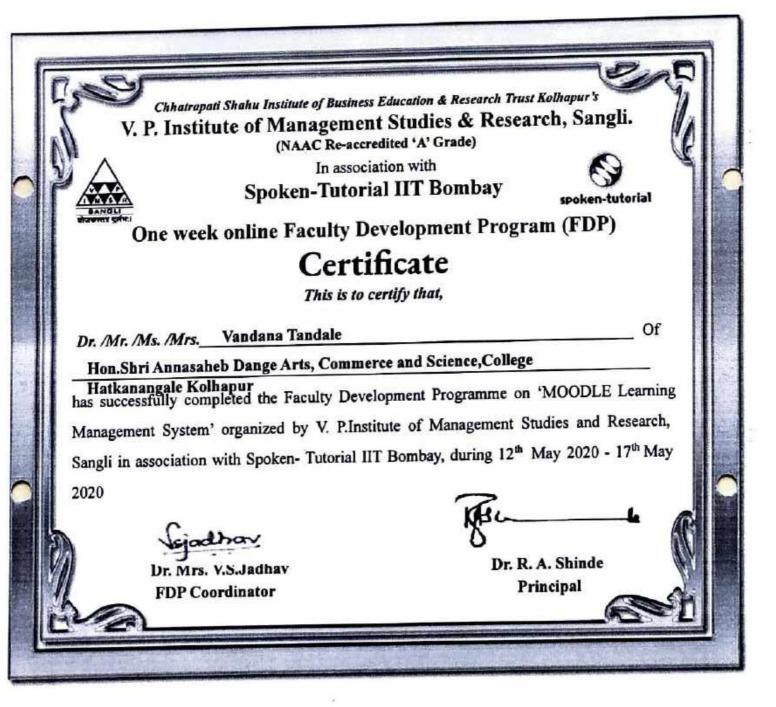

n Mandal and Punyashlok Ahilyadevi Holkar Solapur University, Solapur

**Five Days Workshop** on



Online Education and E-Content Development (From 4th Aug.2020 to 8th Aug.2020) **Certificate of Participation** This is to certify that

NAME :- Mrs. Vandana Sanjay Tandale

Has participated in workshop on " Online Education & E-Content Development" held using online mode from 4th to 8th Aug 2020 organized by Solapur Itihaas Sanshodhan Mandal & Punyashlok Ahilyadevi Holkar Solapur University, Solapur (MS), India

2. Thur

per 100

Dr.Prabhakar Kolekar

Mfodra

Prof.Dr.Mrunalini Fadnavis Vice Chancellor, P.A.H.Solapur University

Dr.Sanjay Gaikwad Prin.Dr.Sopan Javale President, Secretary S.I.S.M, Solapur S.I.S.M.Solapur

**Dr.Ravikiran Jadhav** Treasurer & convenor

Coordinator of workshop









Design & Developed by : Jaykumar Bhosale



Shrimati Shobhanatai Chandulal Sheth College of Science, Shrimati Indira Mahadev Beharay College of Arts, Shriman Chandulal Sheth College of Commerce NAAC Accredited (3rd Cycle) B++ Grade (2.83) Khed-Ratnagiri, Maharashtra, India. Sahajeevan Shikshan Sanstha's ।। राष्ट्रीप्तार्थ सेवामरे ।



Verification Code ICS 00 500

Department of Information Technology, Computer Science & Bachelor of Management Studies INTERNAL QUALITY ASSURANCE CELL (IQAC) In Association with

"BEST COLLEGE AWARD" (2017-18)

Organized

International Level Faculty Development Programme on "GATEWAY TO INNOVATION"

This is to certify that

D. Manuadev Passdurang Khavare,

Hon. Shri. Annusaheb Dange Arts, Commerce & Science College, Hatkanangale

has participated in the