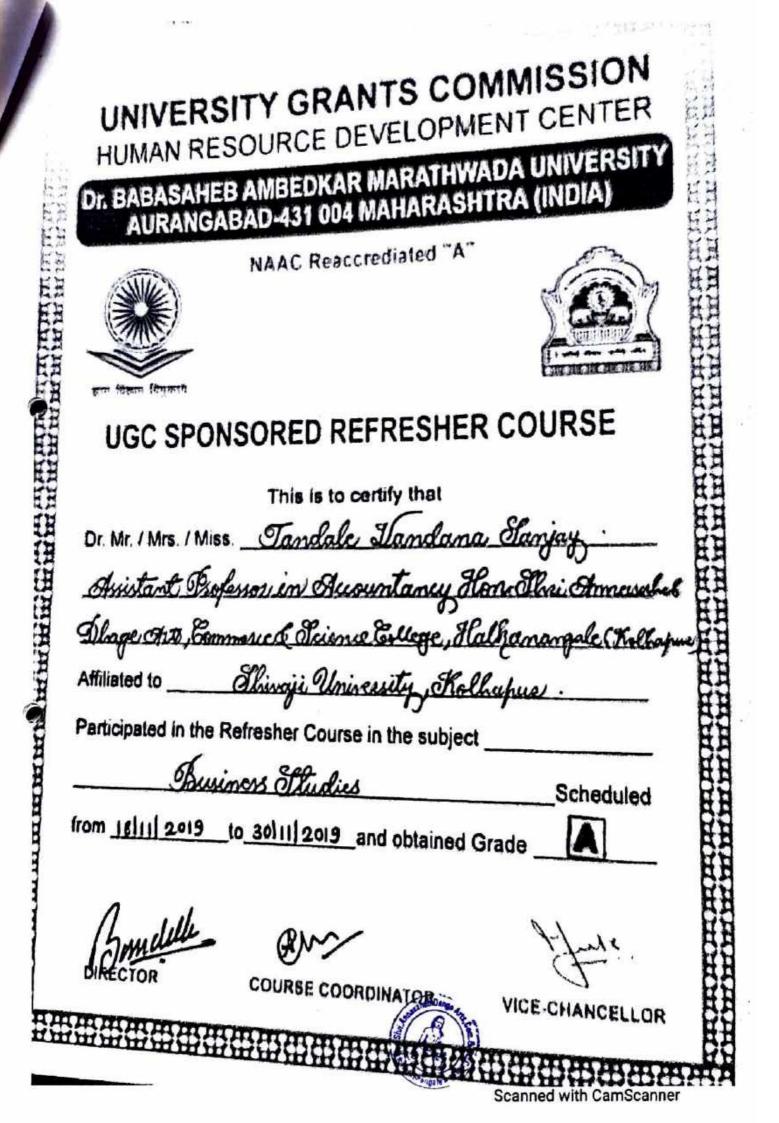

n Seminars/Conferences/Symposiums

| SN | Title of Paper                                            | Sponsoring<br>Institute | Theme                                                                                                               | Duration<br>/ Date | Year        | Level |
|----|-----------------------------------------------------------|-------------------------|---------------------------------------------------------------------------------------------------------------------|--------------------|-------------|-------|
| 1  | Challenges and opportunities<br>in Industry Post covid-19 | SUCOMATA                | National E-<br>Conference on<br>challenges and<br>opportunities in<br>industry Trade &<br>commerce post<br>covid-19 | 30 may<br>2020     | 2019<br>-20 | State |







御教堂之后

Faculty Dependentian County DALMARS 1417 7 DAL Braman Scenewros Dependentian County



Dodostacha: Phuli Pune Mulurente



Hen Shen Shemasakah Gunge Shet, Commune & Some Gollege Hattianangale afflicited to Sheneye Versonaly Richapter has participated in Outers Sheet Chan Fundy Description has participated in Outers Sheet Chan Fundy Description in Programme Co Sto Standard Communes. Management & Terman Co Sto Standard W Communes. Management & Terman Standard at the X.R. S Hard B. H. Evansion and St. M. Success (K. S. K. C. M.) Cullage, Inskele from 13/06/2020 & 08/03/2020 Made to advant of Prache Makes Makes Malanays Automat Mana on Frenches States

An Sundal Vanderes Sugary Acustoni Produce of

-----



This is to Fruitig that

Scanned with CamScanner

## Current Scenario of Man