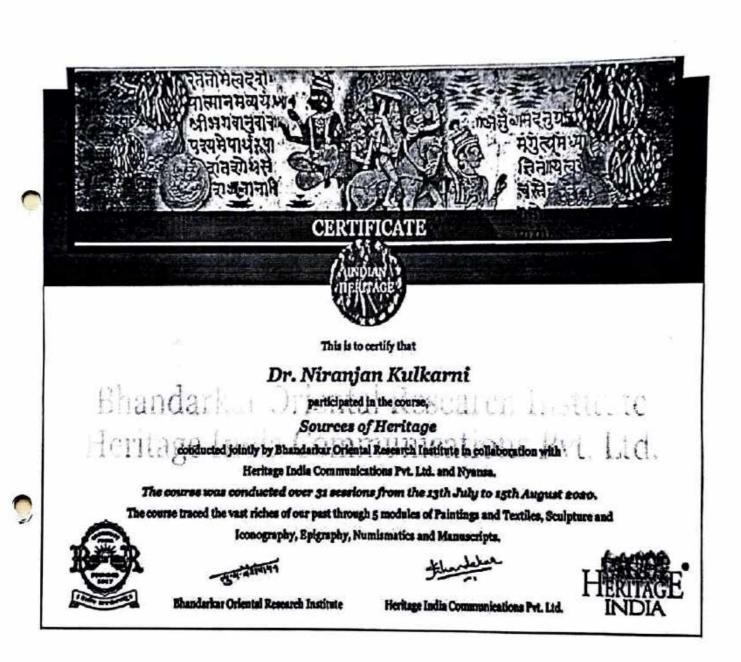

ning

## E-Certificate

This is to certify that <u>Dr. Eknath Shamrao Patil, *Hon. Shrl Annasaheb Dange Arts, Commerce and Science College Hatkanangale, Dist-Kolhapur* has successfully completed One Week National Online Faculty Development Program on ICT Tools for Effective Teaching Learning, from 11<sup>th</sup> to 16<sup>th</sup> May 2020, organized by School of Mathematical Sciences, Swami Ramanand Teerth Marathwada University, Nanded.</u>

Beint

B. Swendra

Dr. Rupali Jain

Co-Coordinator Assistant Professor School of Math. Sci. Dr. B. Surendranath Reddy

Coordinator Assistant Professor School of Math. Sci. Dr. Doyaneshwar Pawar

Convener Professor & Director

School of Math. Sci.

Dr. Udhav Bhosle

Patron Vice Chancellor SRTM University, Nanded



C-1 - 111 - YAK - Online Hunse









0 -: XO: 100 Dean, IGNCA a during the 3" August 2020 to 19" October 2020 (twelve weeks) (114 hours) session, conducted by the \*\* FOLKLORE AND INTANGIBLE CULTURAL HERITAGE Tot Dr.) has successfully completed the Short Term Certificate Course in ONLINE MODE entitled injond univer & having the Welter Fullen in No. R. 0 Centre for the ... 8 (An Autonomous Trust under the Ministry of Culture, Govt. of India) \* 11 Mantingh Road, New Delhi- 110001 int the fait of the 2 Indira Gandhi National Centre for the Arts, New Delhi. 0 2022 1 anjon stymhumore. · · · · · This is to certify that e: 31-12-2020 Indira Gandhi National 0. 1 1 . . . . . . Service . 部でお 1 10 1 1 4 7 7 7 HeD Janapada Sampada, IGNCA -Prof. Wolly Kaushal Hellscaush Ó ----



Scanned by CamScanner

マーマー ア・ア・ア・ア・ア・ア・ア・ア・ア・ア・ア・ア・ア