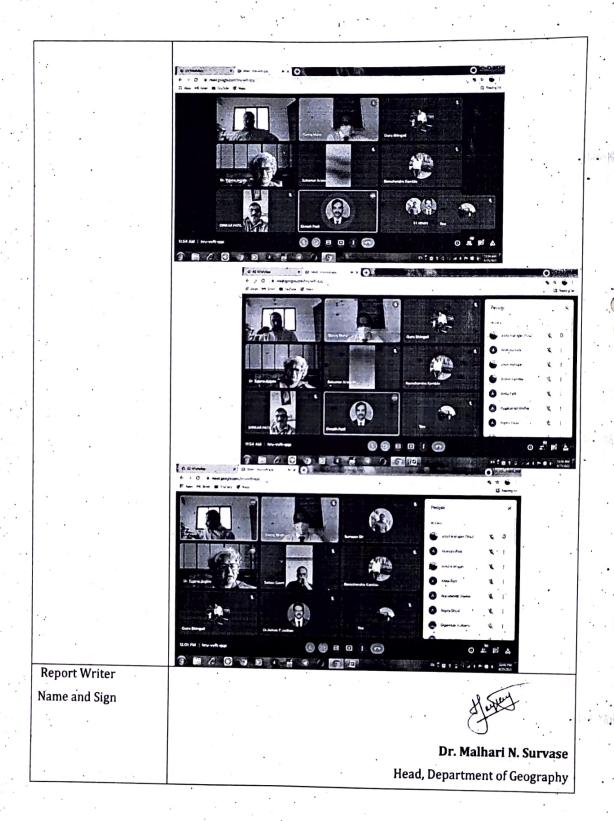

### Hon. Shri. Annasaheb Dange A.C.S. College, Hatkanangale

Activity Report- Webinar on Corona- Spatial Distribution, Lockdown and Changes in Environment

| Name of Activity     | Webinar on Corona- Spatial Distribution, Lockdown and Changes in                                                                                                                  |
|----------------------|-----------------------------------------------------------------------------------------------------------------------------------------------------------------------------------|
|                      | Environment                                                                                                                                                                       |
| Date, Time and Place | 25/06/2021, 10.30 am                                                                                                                                                              |
| Committee            | Department of Geography                                                                                                                                                           |
| Composition          | 1. Dr. M. N. Survase (Convenor) Mr. A. S. Mahajan (Co-ordinator)                                                                                                                  |
| Aims and Objectives  | To aware about the Spatial Distribution of Corona and impact of Lockdown on                                                                                                       |
|                      | the Environment to the faculty and students                                                                                                                                       |
| Resource Person      | Dr. Yuvraj Mote, Assistant Professor and Researcher                                                                                                                               |
| Chair of Session     | Dr. Eknath Patil, Associate Professor, Hon. Shri. Annasaheb Dange A.C.S.                                                                                                          |
|                      | College, Hatkanangale                                                                                                                                                             |
| President            | Dr. Yojana Jugale, Hon. Shri. Annasaheb Dange A.C.S. College,                                                                                                                     |
|                      | Hatkanangale                                                                                                                                                                      |
| Brief Report on      | o The Department of Geography organized the webinar on Corona-                                                                                                                    |
| Activities           | Spatial Distribution, Lockdown and Changes in Environment for the awareness of Spatial Distribution of Corona and impact of Lockdown on the                                       |
|                      | Environment to the faculty and students.                                                                                                                                          |
| •                    | <ul> <li>The total no of 165 participants registered online for the same<br/>webinar and more than 65 participants attended the programme.</li> </ul>                             |
|                      | o The programme is conducted using google meet platform and the link                                                                                                              |
| •                    | of the same is as below. <a href="https://meet.google.com/hru-vvft-qqc">https://meet.google.com/hru-vvft-qqc</a> o Dr. M. N. Survase introduced the programme and Dr. Yuvraj Mote |
| · ·                  | guided about the Corona- Spatial Distribution, Lockdown and Changes in                                                                                                            |
|                      | <ul> <li>Environment very neatly.</li> <li>Dr. Yojana Jugale delivered the presidential speech and focused on the</li> </ul>                                                      |
|                      | epidemic severity and its impacts.  o Dr. M. N. Survase arranged the programme and Mr. Amol Mahajan                                                                               |
|                      | expressed vote of thanks.                                                                                                                                                         |
| Outcome /            | 1. Students and participants get aware about Spatial Distribution of Corona                                                                                                       |
| Achievements         | and impact of Lockdown on the Environment.                                                                                                                                        |
|                      | 2. The spatial pattern of Corona and its impacts analyzed by resource                                                                                                             |
|                      | person.                                                                                                                                                                           |
| S 2. 00              | 3. This webinar become helpful to know the lockdown and its imapact on                                                                                                            |
|                      | the environment and learned about the reduce the interference in the                                                                                                              |
|                      | natural environment .                                                                                                                                                             |
| Supporting Documents | 1. Webinar Brochure                                                                                                                                                               |
| `. ·                 | 2. Webinar Certificates                                                                                                                                                           |
|                      | 3. Photographs/ Screenshots of online programme.                                                                                                                                  |
| Photographs          | Photographs/ Screenshots                                                                                                                                                          |