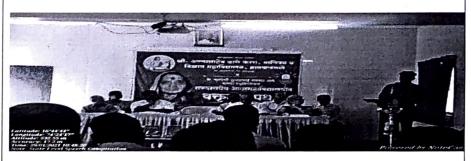

# Hon. Shri. Annasaheb Dange A.C.S. College, Hatkanangale Activity Report ( 2020-21 )

| Name Of the         |                                                                      |
|---------------------|----------------------------------------------------------------------|
| activity            |                                                                      |
|                     | मातोश्री सुभद्राबाई डांगे यांच्या स्मृतिदिनानिमित आयोजित राज्यस्तरीय |
|                     | वक्तृत्व स्पर्धा                                                     |
| Committee           | सांस्कृतिक विभाग                                                     |
| Chair Person        | मा.विठठलराव मुसाई                                                    |
|                     | मा.चिमणभाउ डांगे                                                     |
| Guest               |                                                                      |
| Target Group        |                                                                      |
| &Participants       | महाविदयालयातील विदयार्थी                                             |
|                     |                                                                      |
|                     |                                                                      |
| Aims /Thims         | विदयार्थ्याच्या व्यक्तिमत्वाचा विकास करणे.                           |
|                     | विदयार्थ्यामध्ये वव्तृत्व कलेचा विकास करणे.                          |
|                     | विदयार्थ्यामध्ये नेतृत्व गुणांचा विकास करणे.                         |
|                     |                                                                      |
|                     |                                                                      |
|                     | राज्यस्तरीय आंतरमहाविदयालयीन वक्तृत्व स्पर्धा                        |
| Topic /<br>Theme of |                                                                      |
| Lecture             |                                                                      |
| Deciuic             | 29 जानेवारी 2021                                                     |
| Date                |                                                                      |
| Place               | सेमीनार हॉल                                                          |
|                     |                                                                      |

#### **Brief Report**

29 जानेवारी 2021 रोजी महाविदयालयामध्ये मातोश्री सुमद्राबाई डांगे यांच्या स्मृतिदिनानिमित आयोजित राज्यस्तरीय वक्तृत्व स्पर्धा आयोजित करण्यात आल्या होत्या .या स्पर्धेचे उदघाटन मा.चिमणभाउ डांगे यांच्या हस्ते करण्यात आले. या स्पर्धेसाठी राज्यातून 49 स्पर्धेकांनी भाग घेतला होता .या स्पर्धेचे पारितोषिक वितरण मा.डी.बी पीष्टे यांच्या हस्ते करण्यात आले यास्पर्धेचे परिक्षण डॉ.श्रीकांत पाटील,डॉ.विनायक कुरणे व मा.प्रा के.एम दृभोसले यांनी केले. .मा. प्राचार्या डॉ.योजना जुगळे यांनी आभार व सर्व स्पर्धकांचे अभिनंदन केले.