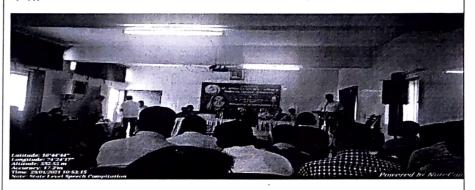

# Hon. Shri. Annasaheb Dange A.C.S. College, Hatkanangale Activity Report ( 2020-21 )

| Name Of the         |                                                                      |
|---------------------|----------------------------------------------------------------------|
| activity            |                                                                      |
|                     | मातोश्री सुभद्राबाई डांगे यांच्या स्मृतिदिनानिमित आयोजित राज्यस्तरीय |
|                     | वक्तृत्व स्पर्धा                                                     |
| Committee           | सांस्कृतिक विभाग                                                     |
| Chair Person        | मा.विठठलराव मुसाई                                                    |
|                     | मा.चिमणभाउ डांगे                                                     |
| Guest               |                                                                      |
| Target Group        |                                                                      |
| &Participants       | महाविदयालयातील विदयार्थी                                             |
|                     |                                                                      |
|                     |                                                                      |
| Aims /Thims         | विदयार्थ्याच्या व्यक्तिमत्वाचा विकास करणे.                           |
|                     | विदयार्थ्यामध्ये वव्तृत्व कलेचा विकास करणे.                          |
|                     | विदयार्थ्यामध्ये नेतृत्व गुणांचा विकास करणे.                         |
|                     |                                                                      |
|                     |                                                                      |
|                     | राज्यस्तरीय आंतरमहाविदयालयीन वक्तृत्व स्पर्धा                        |
| Topic /<br>Theme of |                                                                      |
| Lecture             |                                                                      |
| Deciuic             | 29 जानेवारी 2021                                                     |
| Date                |                                                                      |
| Place               | सेमीनार हॉल                                                          |
|                     |                                                                      |

#### **Brief Report**

29 जानेवारी 2021 रोजी महाविदयालयामध्ये मातोश्री सुमद्राबाई डांगे यांच्या स्मृतिदिनानिमित आयोजित राज्यस्तरीय वक्तृत्व स्पर्धा आयोजित करण्यात आल्या होत्या .या स्पर्धेचे उदघाटन मा.चिमणभाउ डांगे यांच्या हस्ते करण्यात आले. या स्पर्धेसाठी राज्यातून 49 स्पर्धेकांनी भाग घेतला होता .या स्पर्धेचे पारितोषिक वितरण मा.डी.बी पीष्टे यांच्या हस्ते करण्यात आले यास्पर्धेचे परिक्षण डॉ.श्रीकांत पाटील,डॉ.विनायक कुरणे व मा.प्रा के.एम दृभोसले यांनी केले. .मा. प्राचार्या डॉ.योजना जुगळे यांनी आभार व सर्व स्पर्धकांचे अभिनंदन केले.