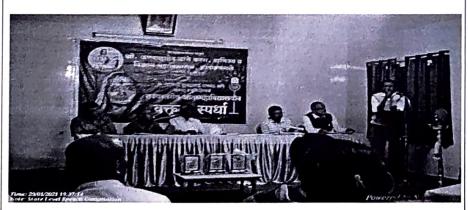

# Hon. Shri. Annasaheb Dange A.C.S. College, Hatkanangale Activity Report ( 2020-21 )

| Name Of the         |                                                                      |
|---------------------|----------------------------------------------------------------------|
| activity            |                                                                      |
|                     | मातोश्री सुभद्राबाई डांगे यांच्या स्मृतिदिनानिमित आयोजित राज्यस्तरीय |
|                     | वक्तृत्व स्पर्धा                                                     |
| Committee           | सांस्कृतिक विभाग                                                     |
| Chair Person        | मा.विठठलराव मुसाई                                                    |
|                     | मा.चिमणभाउ डांगे                                                     |
| Guest               |                                                                      |
| Target Group        |                                                                      |
| &Participants       | महाविदयालयातील विदयार्थी                                             |
|                     |                                                                      |
|                     |                                                                      |
| Aims /Thims         | विदयार्थ्याच्या व्यक्तिमत्वाचा विकास करणे.                           |
|                     | विदयार्थ्यामध्ये वव्तृत्व कलेचा विकास करणे.                          |
|                     | विदयार्थ्यामध्ये नेतृत्व गुणांचा विकास करणे.                         |
|                     |                                                                      |
|                     |                                                                      |
|                     | राज्यस्तरीय आंतरमहाविदयालयीन वक्तृत्व स्पर्धा                        |
| Topic /<br>Theme of |                                                                      |
| Lecture             |                                                                      |
| Deciuic             | 29 जानेवारी 2021                                                     |
| Date                |                                                                      |
| Place               | सेमीनार हॉल                                                          |
|                     |                                                                      |

#### **Brief Report**

29 जानेवारी 2021 रोजी महाविदयालयामध्ये मातोश्री सुमद्राबाई डांगे यांच्या स्मृतिदिनानिमित आयोजित राज्यस्तरीय वक्तृत्व स्पर्धा आयोजित करण्यात आल्या होत्या .या स्पर्धेचे उदघाटन मा.चिमणभाउ डांगे यांच्या हस्ते करण्यात आले. या स्पर्धेसाठी राज्यातून 49 स्पर्धेकांनी भाग घेतला होता .या स्पर्धेचे पारितोषिक वितरण मा.डी.बी पीष्टे यांच्या हस्ते करण्यात आले यास्पर्धेचे परिक्षण डॉ.श्रीकांत पाटील,डॉ.विनायक कुरणे व मा.प्रा के.एम दृभोसले यांनी केले. .मा. प्राचार्या डॉ.योजना जुगळे यांनी आभार व सर्व स्पर्धकांचे अभिनंदन केले.