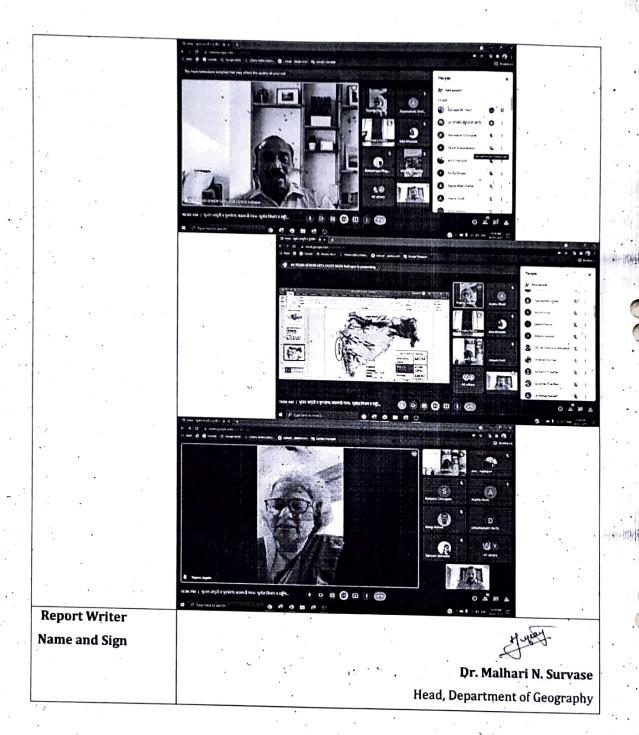

### Hon. Shri. Annasaheb Dange A.C.S. College, Hatkanangale

Activity Report- Webinar on Corona- Spatial Distribution, Lockdown and Changes in Environment

| Name of Activity     | Webinar on Corona- Spatial Distribution, Lockdown and Changes in                                                                                                                  |
|----------------------|-----------------------------------------------------------------------------------------------------------------------------------------------------------------------------------|
|                      | Environment                                                                                                                                                                       |
| Date, Time and Place | 25/06/2021, 10.30 am                                                                                                                                                              |
| Committee            | Department of Geography                                                                                                                                                           |
| Composition          | 1. Dr. M. N. Survase (Convenor) Mr. A. S. Mahajan (Co-ordinator)                                                                                                                  |
| Aims and Objectives  | To aware about the Spatial Distribution of Corona and impact of Lockdown on                                                                                                       |
|                      | the Environment to the faculty and students                                                                                                                                       |
| Resource Person      | Dr. Yuvraj Mote, Assistant Professor and Researcher                                                                                                                               |
| Chair of Session     | Dr. Eknath Patil, Associate Professor, Hon. Shri. Annasaheb Dange A.C.S.                                                                                                          |
|                      | College, Hatkanangale                                                                                                                                                             |
| President            | Dr. Yojana Jugale, Hon. Shri. Annasaheb Dange A.C.S. College,                                                                                                                     |
|                      | Hatkanangale                                                                                                                                                                      |
| Brief Report on      | o The Department of Geography organized the webinar on Corona-                                                                                                                    |
| Activities           | Spatial Distribution, Lockdown and Changes in Environment for the awareness of Spatial Distribution of Corona and impact of Lockdown on the                                       |
|                      | Environment to the faculty and students.                                                                                                                                          |
| •                    | <ul> <li>The total no of 165 participants registered online for the same<br/>webinar and more than 65 participants attended the programme.</li> </ul>                             |
|                      | o The programme is conducted using google meet platform and the link                                                                                                              |
| •                    | of the same is as below. <a href="https://meet.google.com/hru-vvft-qqc">https://meet.google.com/hru-vvft-qqc</a> o Dr. M. N. Survase introduced the programme and Dr. Yuvraj Mote |
| · ·                  | guided about the Corona- Spatial Distribution, Lockdown and Changes in                                                                                                            |
|                      | <ul> <li>Environment very neatly.</li> <li>Dr. Yojana Jugale delivered the presidential speech and focused on the</li> </ul>                                                      |
|                      | epidemic severity and its impacts.  o Dr. M. N. Survase arranged the programme and Mr. Amol Mahajan                                                                               |
|                      | expressed vote of thanks.                                                                                                                                                         |
| Outcome /            | 1. Students and participants get aware about Spatial Distribution of Corona                                                                                                       |
| Achievements         | and impact of Lockdown on the Environment.                                                                                                                                        |
|                      | 2. The spatial pattern of Corona and its impacts analyzed by resource                                                                                                             |
|                      | person.                                                                                                                                                                           |
| S 2. 00              | 3. This webinar become helpful to know the lockdown and its imapact on                                                                                                            |
|                      | the environment and learned about the reduce the interference in the                                                                                                              |
|                      | natural environment .                                                                                                                                                             |
| Supporting Documents | 1. Webinar Brochure                                                                                                                                                               |
| `. ·                 | 2. Webinar Certificates                                                                                                                                                           |
|                      | 3. Photographs/ Screenshots of online programme.                                                                                                                                  |
| Photographs          | Photographs/ Screenshots                                                                                                                                                          |