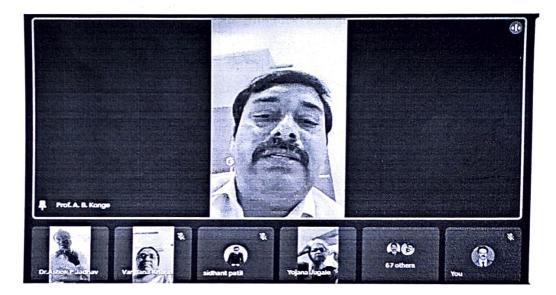

#### The brief report of the same Webinar is as below...

The Webinar started at the desired time (9.30am) on the 16<sup>th</sup> July 2021and total 262 participants were registered for the webinar. The official inauguration of the same Webinar started at exact 9.30 am by Prof A. B. Konge sir, Co-cordinator, of the Webinar with welcoming all dignitaries and participants. He also expressed significance of the broad theme of the webinar with its objectives.

**Prof A. B. Konge sir**, Co-cordinator of the webinar has introduced Resource Person Prof. Dr. Uday Lokhande sir.

**Dr. Yojana Jugale,** Principal of the college made the Presidential address on Entrepreneurship – Highway to Prosperity also highlighted on the importance of the theme for the webinar.