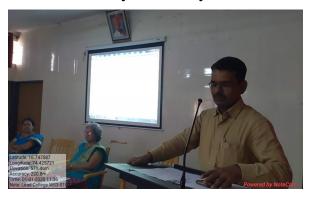

#### **Brief Report**

After the inauguration of the program, Dr. Niranjan Kulkarni (coordinator, Lead College) introduced the objectives before workshop. Then, the resource person were felicitated by Chairperson. At the outset Dr. A. K. Patil helped students understand the meaning of SPSS software. He also trained students how to use the software. Then, he gave demonstration on various analysis produced by using SPSS and how one can make use of it in his/her research. He punctuated his address with apt graphs and diagrams. The third session was QA session. It is followed by sharing of experiences by the participants. After the distribution of certificates, the workshop concluded with vote of thanks by Dr. Niranjan Kulkarni.

## Highlights of the Workshop

1. Inauguration

3. Felicitation of Resource Person

2. Introduction by Dr. Niranjan Kulkarni

4. Address by Resource Person

Lattacke 16.747487 Long lattacke 19.747487 Long lattacke 19.7474874 Long lattacke 19.7474874 Long lattacke 19.7474874 Long lattacke 19.7474874 Long lattacke 19.7474874