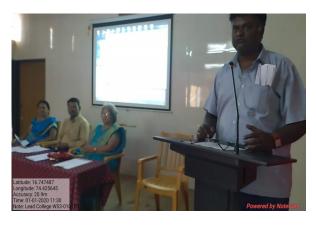

#### **Brief Report**

After the inauguration of the program, Dr. Niranjan Kulkarni (coordinator, Lead College) introduced the objectives before workshop. Then, the resource person were felicitated by Chairperson. At the outset Dr. A. K. Patil helped students understand the meaning of SPSS software. He also trained students how to use the software. Then, he gave demonstration on various analysis produced by using SPSS and how one can make use of it in his/her research. He punctuated his address with apt graphs and diagrams. The third session was QA session. It is followed by sharing of experiences by the participants. After the distribution of certificates, the workshop concluded with vote of thanks by Dr. Niranjan Kulkarni.

## Highlights of the Workshop

1. Inauguration

3. Felicitation of Resource Person

2. Introduction by Dr. Niranjan Kulkarni

4. Address by Resource Person

Lattacke 16.747487 Long lattacke 19.747487 Long lattacke 19.7474874 Long lattacke 19.7474874 Long lattacke 19.7474874 Long lattacke 19.7474874 Long lattacke 19.7474874