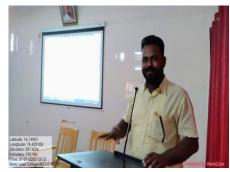

#### **Brief Report**

After the inauguration of the program, Dr. Niranjan Kulkarni (coordinator, Lead College) introduced the objectives before workshop. Then, the resource person were felicitated by Chairperson. At the outset Dr. A. K. Patil helped students understand the meaning of SPSS software. He also trained students how to use the software. Then, he gave demonstration on various analysis produced by using SPSS and how one can make use of it in his/her research. He punctuated his address with apt graphs and diagrams. The third session was QA session. It is followed by sharing of experiences by the participants. After the distribution of certificates, the workshop concluded with vote of thanks by Dr. Niranjan Kulkarni.

5 to 7. Sharing of experience by participating students

8. Presidential Address

9. Participating students and overall workshop