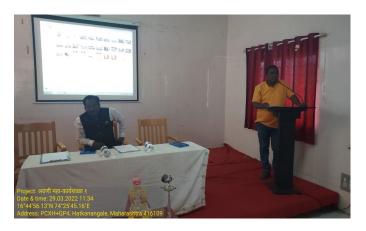

#### Report on the 'One Day Workshop on Interview-skills in Competitive Exams'

Title: One Day Workshop on Interview-skills in Competitive Exams

Committee: Lead College

Chairperson: Dr. Yojana Jugale (Principal)

#### **Brief Report**

At the outset, the workshop was **inaugurated** by resource persons and chairperson. Then, Dr. Niranjan Kulkarni introduced the objectives of the lead college program and the workshop. The resource persons were felicitated by the chairperson.

Then, first **resource person** Dr. Amar Kamble started his presentation. He provided information on various types of competitive exams. He also made students aware of various stages in the process of accomplishing the goal. Then, in the second technical session, Mr. Sandip Rane shared his views. He runs Bridge academy at Ichalkaranji, specially dedicated to the competitive exams. By citing various examples, he made students aware of does and don'ts of interviews.

### 'One Day Workshop on Interview-skills in Competitive Exams'

1. Inauguration; 2. Introduction by the Coordinator; 3. Welcome and Felicitation of the Resource Persons

1. Resource Person Dr. Amar Kamble

2. Resource Person Mr. Sandip Rane

Mock-interview session

Project: sturil agra-passigni &
Tokke & more 29 08 2022 13:14
The Control of the

**Sharing of views by Participants** 